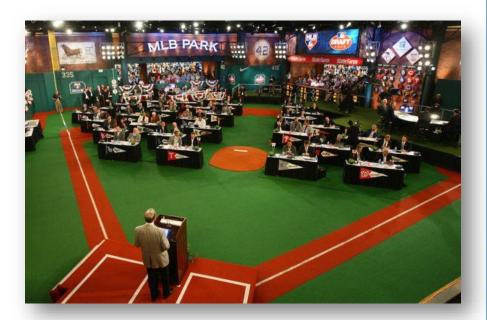

# **Player Tryouts**

- Review league division eligibility
- Prepare a tryout list
  - Assign numbers to players
  - Organize by division
  - Draft numbers affixed to player for identification
- Provide copies to Managers /
   Coaches in attendance
- Have multiple tryouts

Leagues must utilize draft methods outlined in the Operating Manual:

 Plan A – existing teams from previous season remain intact with selection of new players being completed in a round-table format: the last-place team of the preceding season gets the first choice in every round of the draft, the next to last place team gets the second selection etc...

Leagues must utilize draft methods outlined in the Operating Manual:

Plan B — Total Redraft - redraft of previous season teams, held in two separate parts. 1<sup>st</sup> Preliminary Draft- Returning players to division are selected 2<sup>nd</sup> Draft- Players eligible through tryouts are selected to fill remaining rosters (See Alternate method next slide)

Leagues must utilize draft methods outlined in the Operating Manual:

 Plan C – Blind Draft – Preliminary & Second drafts apply. Players separated by age – names placed in non-transparent container – individually selected at random and placed on team