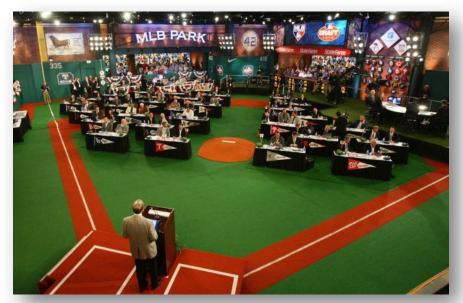

# **Player Tryouts**

- Review league division eligibility
- Prepare a tryout list
  - Assign numbers to players
  - Organize by division
  - Draft numbers affixed to player for identification
- Provide copies to Managers /
   Coaches in attendance
- Have multiple tryouts

Leagues must utilize draft methods outlined in the Operating Manual:

 Plan A – existing teams from previous season remain intact with selection of new players being completed in a round-table format: the last-place team of the preceding season gets the first choice in every round of the draft, the next to last place team gets the second selection etc...

Leagues must utilize draft methods outlined in the Operating Manual:

Plan B — Total Redraft - redraft of previous season teams, held in two separate parts. 1<sup>st</sup> Preliminary Draft- Returning players to division are selected 2<sup>nd</sup> Draft- Players eligible through tryouts are selected to fill remaining rosters (See Alternate method next slide)

Leagues must utilize draft methods outlined in the Operating Manual:

 Plan C – Blind Draft – Preliminary & Second drafts apply. Players separated by age – names placed in non-transparent container – individually selected at random and placed on team