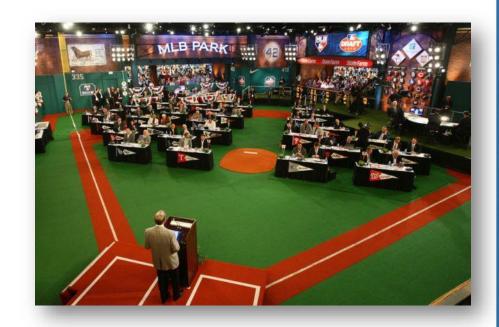

# **Player Tryouts**

- Review league division eligibility
- Prepare a tryout list
  - Assign numbers to players
  - Organize by division
  - Draft numbers affixed to player for identification
- Provide copies to Managers /
   Coaches in attendance
- Have multiple tryouts

Leagues must utilize draft methods outlined in the Operating Manual:

 Plan A – existing teams from previous season remain intact with selection of new players being completed in a round-table format: the last-place team of the preceding season gets the first choice in every round of the draft, the next to last place team gets the second selection etc...

Leagues must utilize draft methods outlined in the Operating Manual:

Plan B — Total Redraft - redraft of previous season teams, held in two separate parts. 1<sup>st</sup> Preliminary Draft- Returning players to division are selected 2<sup>nd</sup> Draft- Players eligible through tryouts are selected to fill remaining rosters (See Alternate method next slide)

Leagues must utilize draft methods outlined in the Operating Manual:

 Plan C – Blind Draft – Preliminary & Second drafts apply. Players separated by age – names placed in non-transparent container – individually selected at random and placed on team