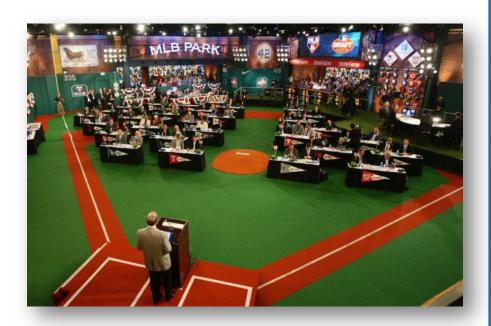

# **Player Tryouts**

- Review league division eligibility
- Prepare a tryout list
  - Assign numbers to players
  - Organize by division
  - Draft numbers affixed to player for identification
- Provide copies to Managers /
   Coaches in attendance
- Have multiple tryouts

Leagues must utilize draft methods outlined in the Operating Manual:

 Plan A – existing teams from previous season remain intact with selection of new players being completed in a round-table format: the last-place team of the preceding season gets the first choice in every round of the draft, the next to last place team gets the second selection etc...

Leagues must utilize draft methods outlined in the Operating Manual:

Plan B — Total Redraft - redraft of previous season teams, held in two separate parts. 1<sup>st</sup> Preliminary Draft- Returning players to division are selected 2<sup>nd</sup> Draft- Players eligible through tryouts are selected to fill remaining rosters (See Alternate method next slide)

Leagues must utilize draft methods outlined in the Operating Manual:

 Plan C – Blind Draft – Preliminary & Second drafts apply. Players separated by age – names placed in non-transparent container – individually selected at random and placed on team